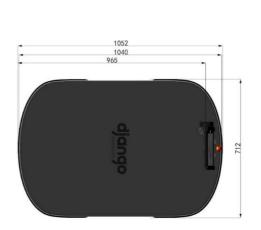

#### **AMR**

| Project                         | Berrybot Pro    | Remark                             |
|---------------------------------|-----------------|------------------------------------|
| Shape                           | Opin P          |                                    |
| Type                            | Warehouse robot |                                    |
| Product name                    | Berrybot Pro    |                                    |
| Size                            | 1052*712*1387mm |                                    |
| Rotation diameter               | 1470mm          |                                    |
| Max payload                     | 200kg           |                                    |
| Self-weight (including battery) | 90kg            |                                    |
| Accessories                     | Charger         | Automatic/Manual charging          |
|                                 | 8inch tablet    | Control terminal (touch operation) |

### External Dimensions