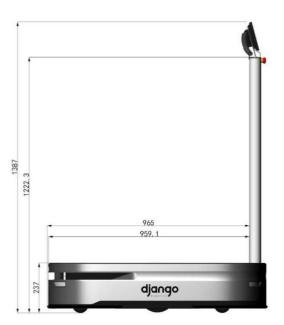

#### **AMR**

| Project                         | Berrybot Pro    | Remark                             |
|---------------------------------|-----------------|------------------------------------|
| Shape                           | Opin P          |                                    |
| Type                            | Warehouse robot |                                    |
| Product name                    | Berrybot Pro    |                                    |
| Size                            | 1052*712*1387mm |                                    |
| Rotation diameter               | 1470mm          |                                    |
| Max payload                     | 200kg           |                                    |
| Self-weight (including battery) | 90kg            |                                    |
| Accessories                     | Charger         | Automatic/Manual charging          |
|                                 | 8inch tablet    | Control terminal (touch operation) |

### External Dimensions