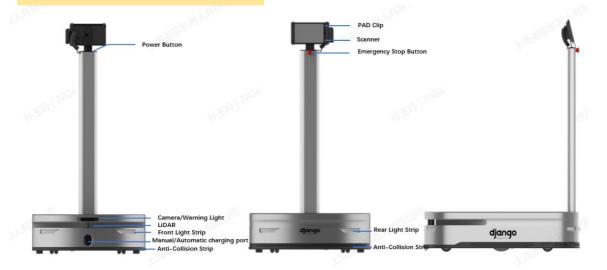

|                                                                                   |
| Applicable<br>environment | Applicable ambient temperature range | 0℃~+45℃                                                  | The robot                                                                         |
|                           | Applicable ambient humidity range    | 0%~80%                                                   | working surface must be flat and dry clean, dry Water, don't get exposed to rain. |
|                           | Operating environment                | For indoor use only, no excessive dust or corrosive gas. |                                                                                   |

## AMR

### External Dimensions





### Names and Functions